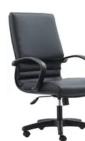

#### DESCRIPTION

The Perfecto BZ chair, characterized by enveloping lines and a welcoming shape, features a thinner padding that still ensures maximum comfort. Its classic design is enhanced by refined details, making it perfect for those who seek an elegant and minimalist style without compromising on comfort. Available in two versions – a high-back model, ideal for presidential use, and a mid-back version, perfect for welcoming guests – this chair is distinguished by its high-quality faux leather upholstery, giving it a sophisticated appearance. The light padding lines, combined with the meticulous choice of materials, make it ideal for those looking for an executive furnishing solution that is both elegant and sleek in design.