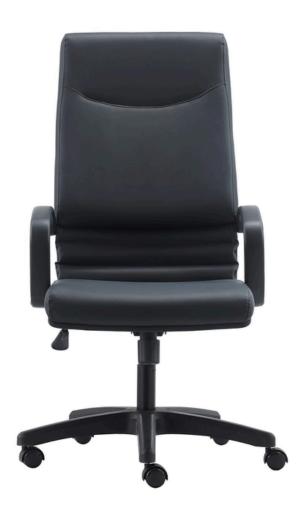

#### DESCRIPTION

The Perfecto BZ chair, characterized by enveloping lines and a welcoming shape, features a thinner padding that still ensures maximum comfort. Its classic design is enhanced by refined details, making it perfect for those who seek an elegant and minimalist style without compromising on comfort. Available in two versions – a high-back model, ideal for presidential use, and a mid-back version, perfect for welcoming guests – this chair is distinguished by its high-quality faux leather upholstery, giving it a sophisticated appearance. The light padding lines, combined with the meticulous choice of materials, make it ideal for those looking for an executive furnishing solution that is both elegant and sleek in design.

#### **STRUCTURE**

Load-bearing structure in beech plywood, covered with expanded resin and upholstered with faux leather

# ARMRESTS

Fixed armrests in black plastic

## BASE

Nylon fiberglass-reinforced base, diameter 700mm

## WHEELS

Free nylon wheels

1 m³ 0.33 kg 19

PTO B OS

Finta pelle PU nera

1 m³ 0.29 kg 18