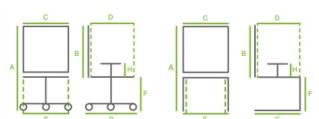

#### **DIMENSIONS**

В С D Ε F G Н PTO A OS 112/122 74 52 45 60 44/54 70 19 PTO B OS 92/102 54 52 46 60 44/54 70 19